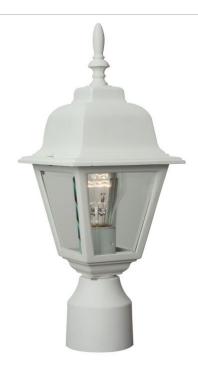

## **Coach Lights Cast - Z175-TW**

1 Light Post Mount

Finish: Textured White

The very definition of classic outdoor lighting, the Coach Lights collection is a welcome - and welcoming - sight for homes of every size. The simple, straightforward shape of the body, with panels of sparkling glass, is a perfect complement to the graceful contours of the sloping roof.

- Die-Cast/sand-cast aluminum components
- · Finish is treated with UV guard

#### **Specs**

Bulb Wattage60Mounting LocationWetBulb Wattage60

 Bulb Type
 Incandescent

 Bulb Size
 A-Type

 Bulbs
 1

 Bulb Base
 Medium

 Carton Size (CU FT)
 0.45

#### **Dimensions**

Height (in.) 16 Width (in.) 6