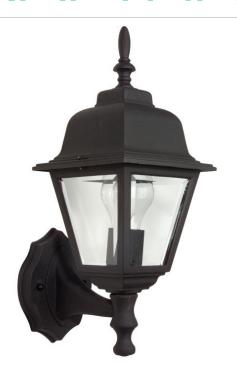

## **Coach Lights Cast - Z170-TB**

1 Light Small Wall Mount

Finish: Textured Matte Black

The very definition of classic outdoor lighting, the Coach Lights collection is a welcome - and welcoming - sight for homes of every size. The simple, straightforward shape of the body, with panels of sparkling glass, is a perfect complement to the graceful contours of the sloping roof.

- Die-Cast/sand-cast aluminum components
- · Finish is treated with UV guard

#### **Specs**

Bulb Wattage60Mounting LocationWetTop to Outlet (in.)12.75Bulb Wattage60

Bulb TypeIncandescentBulb SizeA-TypeBulbs1Bulb BaseMediumBottom to Outlet (in.)2.50Backplate Width (in.)4.25Carton Size (CU FT)0.52

#### **Dimensions**

 Height (in.)
 15.25

 Width (in.)
 6

 Top to Outlet (in.)
 12.75

 Bottom to Outlet (in.)
 2.50

 Backplate Width (in.)
 4.25