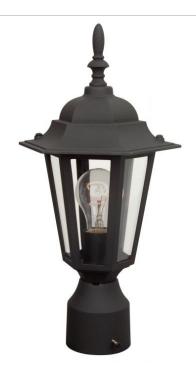

## **Straight Glass Cast - Z155-TB**

1 Light Post Mount

Finish: Textured Matte Black

Its style may be traditional, but everything else about Exteriors' Straight Glass collection is thoroughly contemporary. Light through the framed panels of glass is warm and inviting. The beautiful profile with its fine detailing and the unmistakable look of hand-crafted iron will be making guests feel welcome for years to come.

- Die-Cast/sand-cast aluminum components
- · Finish is treated with UV guard

#### **Specs**

Bulb Wattage60Mounting LocationWetBulb Wattage60

 Bulb Type
 Incandescent

 Bulb Size
 A-Type

 Bulbs
 1

 Bulb Base
 Medium

 Carton Size (CU FT)
 0.55

#### **Dimensions**

Height (in.) 16 Width (in.) 8