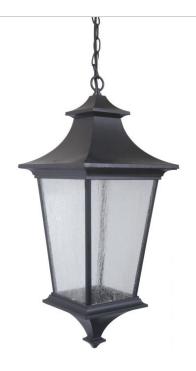

## Argent - Z1371-MN

3 Light Pendant

Finish: Midnight

The Argent II offers a rustic style that's not only appealing to the eye, but also designed to withstand outdoor elements. With its signature flared top cast in a striking midnight black finish and clear seeded glass, no matter which style or size you choose, the Argent II is sure to set the stage.

- Die-Cast/sand-cast aluminum components
- · Finish is treated with UV guard

### **Dimensions**

 Width (in.)
 10

 Height (in.)
 24.06

 Leadwire Length (in.)
 10

 Canopy Width (in.)
 4.50

 Canopy Height (in.)
 2.25

 Chain Length (ft.)
 3