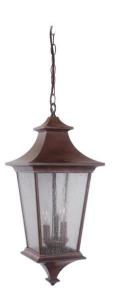

## Argent - Z1371-AG

3 Light Pendant

Finish: Aged Bronze Textured

The Argent II offers a rustic style that's not only appealing to the eye, but also designed to withstand outdoor elements. With its signature flared top cast in a striking midnight black finish and clear seeded glass, no matter which style or size you choose, the Argent II is sure to set the stage.

- Die-Cast/sand-cast aluminum components
- Finish is treated with UV guard

#### Specs

| Bulb Wattage        | 60           |
|---------------------|--------------|
| Mounting Location   | Damp         |
| Bulb Base           | Candelabra   |
| Bulbs               | 3            |
| Bulb Size           | B10          |
| Bulb Type           | Incandescent |
| Bulb Wattage        | 60           |
| Carton Size (CU FT) | 2.21         |

#### **Dimensions**

| Width (in.)           | 10    |
|-----------------------|-------|
| Height (in.)          | 24.06 |
| Leadwire Length (in.) | 10    |
| Canopy Width (in.)    | 4.50  |
| Canopy Height (in.)   | 2.25  |
| Chain Length (ft.)    | 3     |