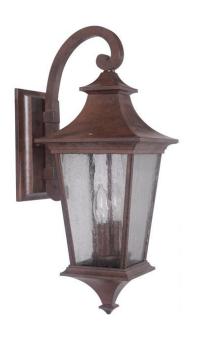

# Argent - Z1364-AG

2 Light Medium Wall Mount

Finish: Aged Bronze Textured

The Argent II offers a rustic style that's not only appealing to the eye, but also designed to withstand outdoor elements. With its signature flared top cast in a striking midnight black finish and clear seeded glass, no matter which style or size you choose, the Argent II is sure to set the stage.

- Die-Cast/sand-cast aluminum components
- Finish is treated with UV guard