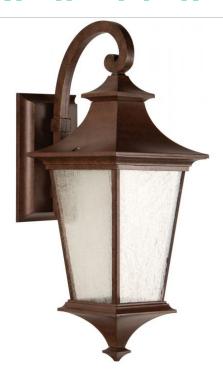

### Argent - Z1364-AG-LED

1 Light Medium LED Wall Mount

Finish: Aged Bronze Textured

Argent II offers a rustic style that's not only appealing to the eye, but also designed to withstand outdoor elements. With its signature flared top cast in a striking aged bronze or midnight finish and clear seeded glass, no matter which style or size you choose, the Argent II fixture is sure to set the stage.

- Die-Cast/sand-cast aluminum components
- · Finish is treated with UV guard

#### **Specs**

**Bulb Wattage** 17 **Mounting Location** Wet Top to Outlet (in.) 8.50 **Bulb CCT** 2700 **Bulb Wattage** 17 **Bulb Type** LED **Bulb Size** LED Puck **Bulbs** 1

Bulb BaseHard WiredBottom to Outlet (in.)12.30Backplate Width (in.)5.13Carton Size (CU FT)1.64

#### **Dimensions**

 Height (in.)
 20.80

 Width (in.)
 8

 Top to Outlet (in.)
 8.50

 Bottom to Outlet (in.)
 12.30

 Backplate Width (in.)
 5.13