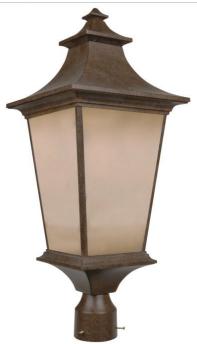

# Argent - Z1325-AG

1 Light Post Mount

The Argent outdoor lantern series offers a rustic style that's not only appealing to the eye, but also designed to withstand outdoor elements. With its signature flared top, cast in a striking aged bronze finish and champagne frosted glass, no matter which style or size you choose, the Argent is sure to set the stage.

- Die-Cast/sand-cast aluminum components
- Finish is treated with UV guard

## <u>Specs</u>

| Mounting Location   | Wet                  |
|---------------------|----------------------|
| Bulb Wattage        | 100                  |
| Bulb Type           | Incandescent         |
| Bulb Size           | A-Type               |
| Bulbs               | 1                    |
| Bulb Base           | Medium               |
| Carton Size (CU FT) | 2.01                 |
| Finish              | Aged Bronze Textured |