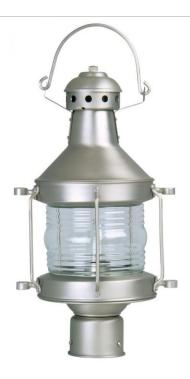

## Nautical - Z115-BN

1 Light Large Post Mount

Finish: Brushed Satin Nickel

Inspired by seagoing lanterns of a bygone age, the Exteriors' Nautical collection sets sail in a new direction. Brilliantly crafted, with a choice of durable finishes, Nautical could easily handle the stormiest seas. Its distinctive looks and outstanding detail are best appreciated right in any port you call home.

- Die-Cast/sand-cast aluminum components
- · Finish is treated with UV guard

#### **Specs**

Bulb Wattage100Mounting LocationWetBulb Wattage100

Bulb Type Incandescent
Bulb Size A-Type
Bulbs 1
Bulb Base Medium
Carton Size (CU FT) 0.95

#### **Dimensions**

**Height (in.)** 17.13 **Width (in.)** 9