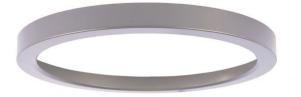

## LED Pancake Flushmount -X9206-TRIM-BNK

5.5" LED Pancake Flushmount

## Finish Brushed Polished Nickel

Select your size and customize! New adjustable color temperature LED Flushmounts in white with optional flat black or brushed nickel finish trims available for separate purchase.Choose from 5.5", 7" or 9" damp rated LED Flushmounts.

| Specs             |                         | ^ | Dimensions   |      | ~ |
|-------------------|-------------------------|---|--------------|------|---|
| Finish            | Brushed Polished Nickel |   | Height (in.) | 0.66 |   |
| Mounting Location | Damp                    |   | Width (in.)  | 5.50 |   |
| Bulbs             | 1                       |   |              |      |   |