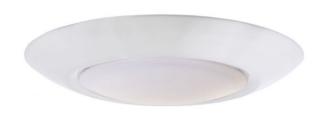

# X90 LED Flushmounts - X9007-W-LED

6" LED Flushmount

#### Finish White

New sleek 4" and 6" LED Flushmount feature dimmable 3000K illumination wet rated for indoor/outdoor or enclosed shower area usage. Available in black, brushed nickel and white finishes.

- Title 24, JA8 Compliant
- Dimmable
- Wet Rated