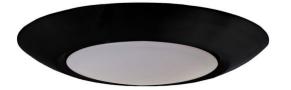

## X90 LED Flushmounts - X9006-**FB-LED**

4" LED Flushmount

## Finish Flat Black

New sleek 4" and 6" LED Flushmount feature dimmable 3000K illumination wet rated for indoor/outdoor or enclosed shower area usage. Available in black, brushed nickel and white finishes.

- Title 24, JA8 Compliant
- Dimmable •
- Wet Rated