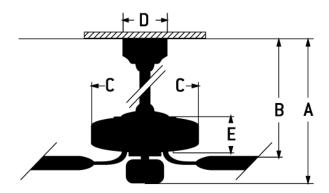

#### **Dimensions**

| A:                   | 23.50 |
|----------------------|-------|
| B:                   | 13.46 |
| C:                   | 15.25 |
| D:                   | 5.91  |
| E:                   | 8.13  |
| F: w/o Light Kit -   | 8.13  |
| Downrod Length (in.) | 16    |