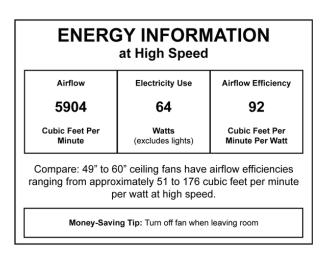

#### **Specs**

Blade Sweep Opt (in.) 54
Blades 2

Blade Pitch (°) Progressive Motor Size (MM) 172X20 Amps at High Speed 0.56 Watts (Hi Speed) 64 **Energy Guide CFM** 5904 **Energy Guide CFM\_Watts** 92 High Speed (CFM) 5904 Low Speed (CFM) 2117 Shipping Weight (lbs.) 19.73 Carton Size (CU FT) 1.75 **Bulb Wattage** 