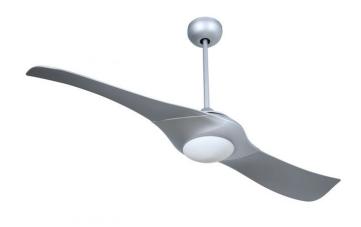

## Vogue - VG54Tl2

54" Ceiling Fan with Blades and Light Kit

Finish: Titanium

The 54" Vogue ceiling fan makes a stylish statement that is sure to stun. with futuristic features including a unique 2-blade design, you'll be En Vogue forever.

- · Heavy-Duty, 3-Speed Reversible Motor
- 16" Downrod (Included)
- 54" Blades in Titanium (Included)
- Integrated Frost White Light Kit (1-50W JD Halogen Bulb Included)
- UC-2000-2 Remote & Wall Controls (Included)
- Dual Mount (Flat or angled ceiling)
- Optional Blank Light Lens Cover (Included)
- Remote Dimming