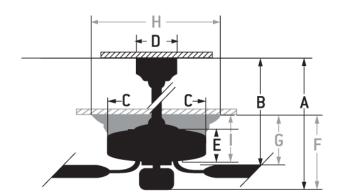

#### **Dimensions**

| A:                   | 16.73 |
|----------------------|-------|
| A: (2° Downrod) -    | 11.37 |
| B:                   | 11.17 |
| C:                   | 10.24 |
| D:                   | 5.12  |
| E:                   | 8.96  |
| H:                   | 5.12  |
| l:                   | 8.96  |
| F: w/o Light Kit -   | 8.96  |
| Downrod Length (in.) | 6     |