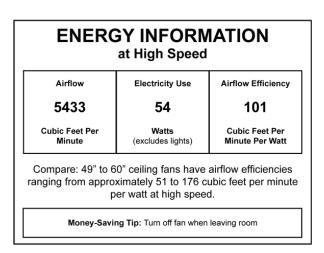

#### **Specs**

Blade Sweep Opt (in.) 52 Blades 3 Blade Pitch (°) 10.50 Motor Size (MM) 153×15 Amps at High Speed 0.45 Watts (Hi Speed) 54.01 **Energy Guide CFM** 5433.19 **Energy Guide CFM\_Watts** 100.60 High Speed (CFM) 5433.19 Low Speed (CFM) 3066.35 Shipping Weight (lbs.) 17.53 Carton Size (CU FT) 2.13 **Bulb CCT** 3000 **Bulb Wattage** 16 82