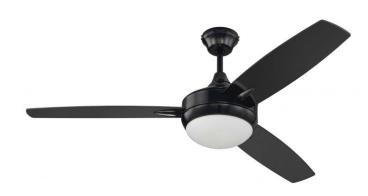

# **Targas 52" - TG52GBK3**

52" Ceiling Fan with Blades and Light Kit

Finish: Gloss Black

Modern and minimalist, the Targas 52" features a sleek tri-blade design, LED lighting and hard-wired speed and light control.

- Standard, 4-Speed Reversible Motor
- 6" Downrod (Included)
- 52" Reversible Blades in Gloss Black (Included)
- Integrated Light Kit (1-16W LED Bulb Included)
- · 4-Speed Wall Control Included
- Tri-Mount = (Flat or sloped ceiling downrod mount, or semi-flushmount)