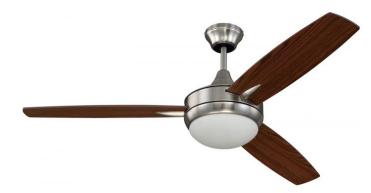

# Targas 52" - TG52BNK3

52" Ceiling Fan with Blades and Light Kit

Finish: Brushed Polished Nickel

Modern and minimalist, the Targas 52" features a sleek tri-blade design, LED lighting and hard-wired speed and light control.

- Standard, 4-Speed Reversible Motor
- 6" Downrod (Included)
- 52" Reversible Blades in Walnut/Dark Oak (Included)
- Integrated Light Kit (1-16W LED Bulb Included)
- 4-Speed Wall Control Included
- Tri-Mount = (Flat or sloped ceiling downrod mount, or semi-flushmount)