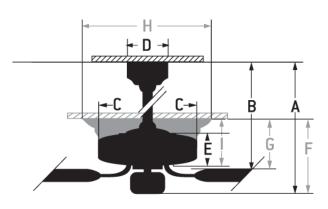

### **Dimensions**

| A:                   |
|----------------------|
| A: (2° Downrod) -    |
| В:                   |
| C:                   |
| D:                   |
| E:                   |
| H:                   |
| l:                   |
| F: w∕o Light Kit -   |
| Downrod Length (in.) |

16.73

11.37

11.17 10.24 5.12 8.96

5.12

8.96 8.96

6