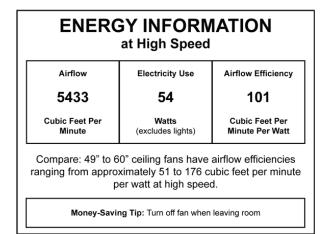

#### **Specs**

| Blade Sweep Opt (in.)  | 52                   |
|------------------------|----------------------|
| Blades                 | 3                    |
| Blade Pitch (°)        | 10.50                |
| Motor Size (MM)        | 153×15               |
| Amps at High Speed     | 0.45                 |
| Watts (Hi Speed)       | 54.01                |
| Energy Guide CFM       | 5433.19              |
| Energy Guide CFM_Watts | 100.60               |
| High Speed (CFM)       | 5433.19              |
| Low Speed (CFM)        | 3066.35              |
| Shipping Weight (lbs.) | 17.53                |
| Carton Size (CU FT)    | 2.13                 |
| Bulb CCT               | 3000                 |
| Bulb Wattage           | 16                   |
| CRI                    | 82                   |
| Light Kit Options      | Integrated Light Kit |
| Lumens                 | 1235                 |
|                        |                      |