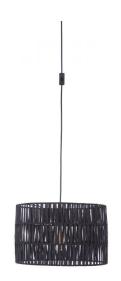

## Portable Swag Pendants - SW2007-FB

1 Light Swag Pendant

Quickly customize your space with the Craftmade Portable Swag Pendant Collection. A portable lighting solution offered in a variety of light weight pendants that you can easily install simply by attaching the hanging hooks to your ceiling and plug into any outlet.

## **Specs**

Mounting Location
Bulb Base
Bulbs
Bulb Size
Bulb Type
Bulb Wattage
Carton Size (CU FT)
Finish

Damp E27 1 A-type Incandescent 60 1.68 Flat Black

## **Dimensions**

Width (in.) 15.75 Height (in.) 9.88 Leadwire Length (in.) 180

Craftmade • 650 S. Royal Lane • Coppell, TX 75019 • • • © 2020 All Rights Reserved