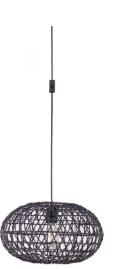

## Portable Swag Pendants -SW2003-FB

1 Light Swag Pendant

Quickly customize your space with the Craftmade Portable Swag Pendant Collection. A portable lighting solution offered in a variety of light weight pendants that you can easily install simply by attaching the hanging hooks to your ceiling and plug into any outlet.

• Shade has been treated to prevent mildew for 5 years

Specs

Mounting Location Bulb Base Bulbs Bulb Size Bulb Type Bulb Wattage Carton Size (CU FT) Finish Damp E27 1 A-type Incandescent 60 1.91 Flat Black Dimensions

 Width (in.)
 16.50

 Height (in.)
 10.25

 Leadwire Length (in.)
 180

Craftmade • 650 S. Royal Lane • Coppell, TX 75019 • • • © 2020 All Rights Reserved