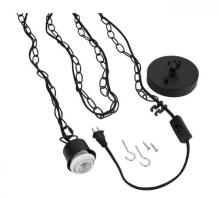

## Swag Pendants - SW1004-FB

Swag Portable Pendant Hardware Kit

Swag Portable Pendant Hardware Kit includes 15' black chain, canopy and 15' black cloth covered plug in cord with in-line on/off switch, 2 swag hooks with wall/ceiling anchors and Black medium based bulb socket with collar. Maximum 60W bulb (not included)

| Specs        |              | ^ | Dimensions            |     | ~ |
|--------------|--------------|---|-----------------------|-----|---|
| Bulb Base    | E26          |   | Leadwire Length (in.) | 180 |   |
| Bulbs        | 1            |   |                       |     |   |
| Bulb Size    | A-type       |   |                       |     |   |
| Bulb Type    | Incandescent |   |                       |     |   |
| Bulb Wattage | 60           |   |                       |     |   |
| Finish       | Flat Black   |   |                       |     |   |
|              |              |   |                       |     |   |