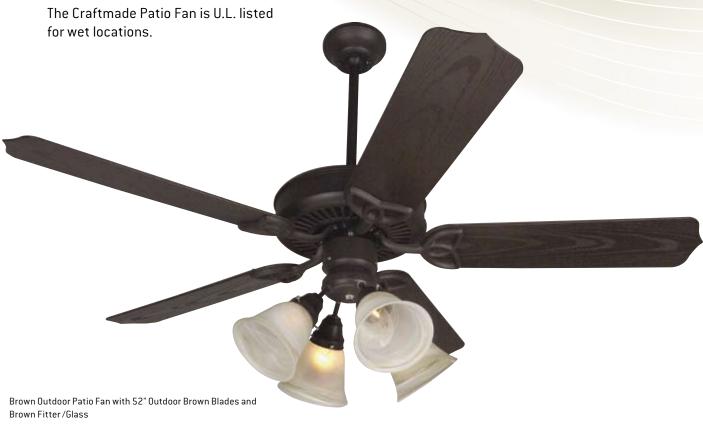

# Outdoor Patio Fan

Model-Finish OPXL52BR B552S-0BR Blade-Finish Fitter-Finish OF400-BR/296

### **Features**

- Heavy-Duty, 3 Speed Non-Reversible Motor
- 2" and 6" Downrods (Included)
- 30 Year Limited Warranty
- Blades Sold Separately
- Light Kit Adaptable (Optional)
- Standard Pull Chain Control
- Suitable for Wet Locations.
- Selections Available in 42" Size. (See Finish Chart for Options)

### **Specs**

|  | Blade Sweep:        | 52"<br>42" | 44", 52", 54", 56"<br>42" |
|--|---------------------|------------|---------------------------|
|  | Number of Blades    |            | 5                         |
|  | Blade Pitch:        |            | 14°                       |
|  | Motor Size (MM)     | 52"<br>42" | 188 x 15<br>153 x 8       |
|  | AMPS (HI Speed)     | 52"<br>42" | 0.7<br>0.4                |
|  | Watts (HI Speed)    | 52"<br>42" | 75<br>46                  |
|  | RPM (HI-MED-LOW)    | 52"<br>42" | 210-120-78<br>200-125-55  |
|  | Shipping Wt. (lbs.) | 52"<br>42" | 19.4<br>13.2              |
|  | CU. FT. in Carton   | 52"<br>42" | 1.53<br>1.14              |
|  | Airflow (CFM)       | 52"<br>42" | 6,412<br>5,434            |
|  | Electricity Use*    | 52"        | 75 Watts                  |