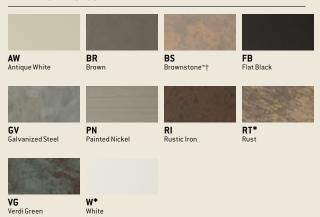

6,412<br>5,434            |
|  | Electricity Use*    | 52"        | 75 Watts                  |

Airflow Efficiency\*

(CFM Per Watt)

46 Watts

86 42"

118

### **Ceiling Drop Dimensions**



A: 2" DR - 11.5"

B: 2" DR - 9.75"

A: 6" DR - 15.5"

B: 6" DR - 13.75"

C: 11.5"

D: 5.125"

E: 4.5" DR: Downrod

## Popular Combinations



Galvanized Outdoor Patio Fan with 54" Outdoor Tropic Isle Light Oak Blades and Galvanized Light Kit

Model-Finish OPXL52GV
Blade-Finish B554T-0L0K
Light-Finish OLK13-GV





Flat Black Outdoor Patio Fan with 52" Outdoor Flat Black Blades

Model-Finish OPXL52FB
Blade-Finish B552S-0FB
Light-Finish Not Shown

Rust Outdoor Patio Fan with 52" Outdoor Light Oak Blades

Model-Finish OPXL52RT
Blade-Finish B552S-0L0K
Light-Finish Not Shown

#### **Available Finishes**



### **Blade Options**

Type 1 Blades
(see page 188)

Light Kit Options

Bowl Light Kits
(see page 204)

See page 208)

Type 3 Blades
(see page 197)

Customize Your Own
(see pages 209/211)

### Remotes

Not Available