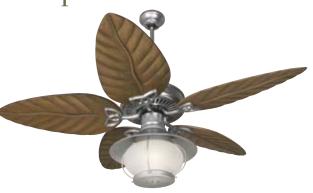

## Popular Combinations

Galvanized Outdoor Patio Fan with 54" Outdoor Tropic Isle Light Oak Blades and Galvanized Light Kit

Model-Finish OPXL52GV
Blade-Finish B554T-0L0K
Light-Finish OLK13-GV

Flat Black Outdoor Patio Fan with 52" Outdoor Flat Black Blades