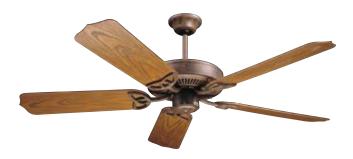

Model-Finish OPXL52FB
Blade-Finish B552S-0FB
Light-Finish Not Shown

Rust Outdoor Patio Fan with 52" Outdoor Light Oak Blades

Model-Finish OPXL52RT
Blade-Finish B552S-0L0K
Light-Finish Not Shown