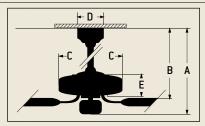

### **Ceiling Drop Dimensions**

A: 2" DR - 11.5"

B: 2" DR - 9.75"

A: 6" DR - 15.5"

B: 6" DR - 13.75"

C: 11.5"

D: 5.125"

E: 4.5" DR: Downrod