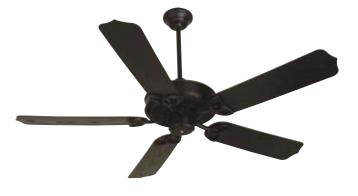

# Outdoor Patio Fan

Model-Finish OPXL52BR B552S-0BR Blade-Finish Fitter-Finish OF400-BR/296

### **Features**

- Heavy-Duty, 3 Speed Non-Reversible Motor
- 2" and 6" Downrods (Included)
- 30 Year Limited Warranty
- Blades Sold Separately
- Light Kit Adaptable (Optional)
- Standard Pull Chain Control
- Suitable for Wet Locations.
- Selections Available in 42" Size. (See Finish Chart for Options)