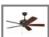

## **Optimum - OPT52ESP5**

52" Ceiling Fan with Blades and Light Kit

#### Finish Espresso

The Optimum 52" ceiling fan is the obvious choice with it's powerful energy saving DC motor for superior airflow, dual mount capability and selection of finishes ideal for any room