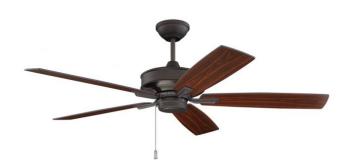

## **Optimum - OPT52ESP5**

52" Ceiling Fan with Blades and Light Kit

#### Finish Espresso

The Optimum 52" ceiling fan is the obvious choice with it's powerful energy saving DC motor for superior airflow, dual mount capability and selection of finishes ideal for any room

- Energy Saving 4-Speed DC Motor
- Dual Mount (Flat or angled ceiling)
- 6" Downrod (Included)
- Custom Blades Included
- Light Kit Adaptable (Optional)
- DC Remote and Wall Controls Optional (Sold Separately)