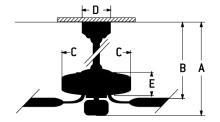

#### **Dimensions**

| A:                   | 14.92 |
|----------------------|-------|
| B:                   | 12.91 |
| C:                   | 11.02 |
| D:                   | 5.91  |
| E:                   | 4.47  |
| F: w/o Light Kit -   | 4.47  |
| Downrod Length (in.) | 6     |