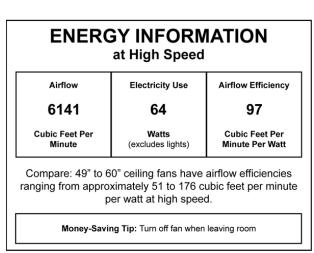

#### **Specs**

Blade Sweep Opt (in.) 56 **Blades** 4 Blade Pitch (°) 14 Motor Size (MM) 172X20 Amps at High Speed 0.54 Watts (Hi Speed) 63.60 **Energy Guide CFM** 6141 **Energy Guide CFM\_Watts** 97 High Speed (CFM) 6141 Low Speed (CFM) 2776 Shipping Weight (lbs.) 28.06 Carton Size (CU FT) 2.84 **Bulb Wattage** 