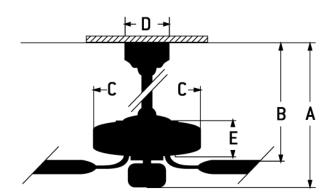

#### **Dimensions**

| A: | 20.77 |
|----|-------|
| B: | 13.50 |
| C: | 13.70 |
| D: | 5.91  |

E: 12.84 F: w/o Light Kit - 12.84 Downrod Length (in.) 6