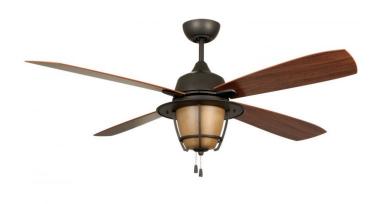

## Morrow Bay - MR56ESP4C1

56" Ceiling Fan with Blades and Light Kit

Inspired by the mission style that became popular in the late 19th century, the transitional wet-rated Morrow Bay ceiling fan evokes refreshing simplicity, combining clean lines with warm details. Morrow Bay will open your mind and transform your space.

- Standard, 3-Speed Reversible Motor
- 6" Downrod (Included)
- 56" Blades in Teak (Included)
- Integrated Light Kit (3-40W Candelabra Bulbs Included)
- Dual Mount (Flat or angled ceiling)
- Suitable for Wet Locations