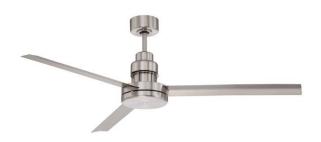

## Mondo 54" - MND54BNK3

54" Ceiling Fan with Blades

Finish: Brushed Polished Nickel

A picture of modern design, the functional minimalism of the Mondo 54" ceiling fan is also a product of advanced engineering. The unique aileron design of the three long, graceful blades move air with remarkable efficiency.

- Energy Saving, 6-Speed Reversible DC Motor
- 6" Downrod (Included)
- 54" Blades in Brushed Nickel (Included)
- DC Remote & Wall Controls (Included)
- Dual Mount (Flat or angled ceiling)
- Suitable for Damp Locations
- Sophisticated DC Motor requires automatic 7-minute calibration period upon installation. The remote and wall controls are inoperable during that time, after which the fan, remote control and wall control (if applicable) with be fully operational.
- · Remote Dimming