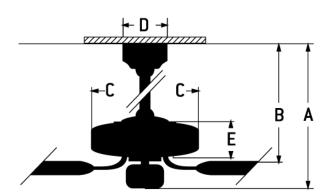

#### **Dimensions**

| A:                   | 14.40 |
|----------------------|-------|
| B:                   | 12.50 |
| C:                   | 4.92  |
| D:                   | 5.12  |
| E:                   | 9.26  |
| F: w/o Light Kit -   | 9.26  |
| Downrod Length (in.) | 6     |