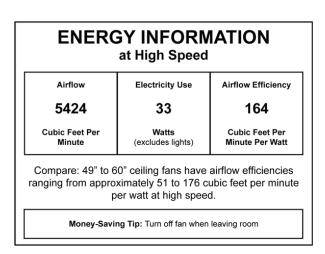

#### **Specs**

| 54     |
|--------|
| 3      |
| 13     |
| 125×30 |
| 0.47   |
| 33.10  |
| 34     |
| 5424   |
| 164    |
| 5424   |
| 1150   |
| 11.24  |
|        |