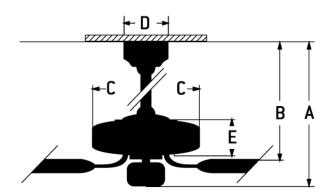

#### **Dimensions**

| A:                   | 19.69 |
|----------------------|-------|
| B:                   | 1.37  |
| C:                   | 12.44 |
| D:                   | 5.12  |
| E:                   | 4.39  |
| H:                   | 5.12  |
| l:                   | 4.39  |
| F: w/o Light Kit -   | 4.39  |
| Downrod Length (in.) | 4     |