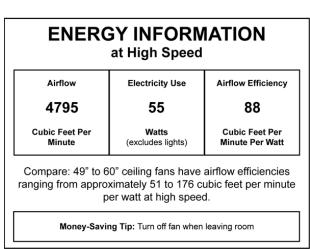

## **Specs**

Blade Sweep Opt (in.) 52 **Blades** 5 Blade Pitch (°) 12 Motor Size (MM) 153×15 Amps at High Speed 0.46 Watts (Hi Speed) 54.80 **Energy Guide CFM** 4795 **Energy Guide CFM\_Watts** High Speed (CFM) 4795 Low Speed (CFM) 2029 Shipping Weight (lbs.) 22.16 Carton Size (CU FT) 2.13 **Bulb Wattage** 