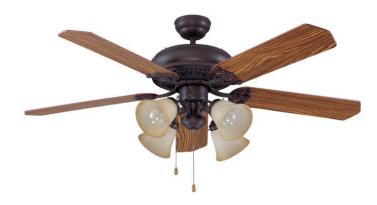

# Manor - MAN52ABZ5C4

52" Ceiling Fan with Blades and Light Kit

Finish: Aged Bronze Brushed

The graceful proportions of the body, the broad, finely shaped fan blades and brilliant, intricate carving details give the Manor ceiling fan by Craftmade a beautiful and commanding presence. The three-speed motor, quiet as a whisper, reverses direction with a flick for added comfort winter and summer alike.

- Standard, 3-Speed Reversible Motor
- 4" Downrod (Included)
- 52" Reversible Blades in Mahogany/Dark Oak (Included)
- Light Kit (4-40W Candelabra Bulbs Included)
- Dual Mount (Flat or angled ceiling)