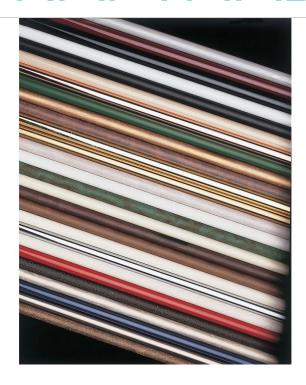

# 12" Downrod - DR12AB

12" Downrod

Finish: Antique Brass

12" Antique Brass Downrod

- Available in a wide variety of fine finishes
- Threaded on one end, smooth on one end for multiple application.
- Pre-drilled holes on both ends
- Steel construction