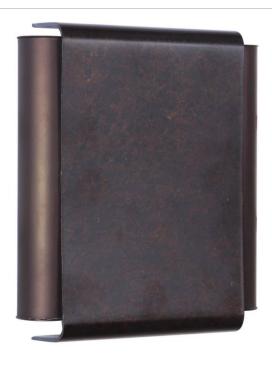

## **Chimes - CTMB-PR**

Metropolitan Bronze Resonance Chambers Chime

Metropolitan Bronze Resonance Chambers Chime in Peruvian Bronze

- Metropolitan Bronze Tubes
- Peruvian Bronze Cover
- 2 Notes on front door / single note on second door
- · Must have at least 18 gauge wire everywhere— (button to chime; transformer to chime; from chime to chime if wiring more than one), and must use a 16 volt transformer only.

#### **Specs**

2 Notes on Front Door/1 Note on Second Door Sound

**Hanging Position** Vertical **Pushbutton Light** Non **Chime Transformer** 16 Volt Carton Size (CU FT) 0.09

Finish Peruvian Bronze