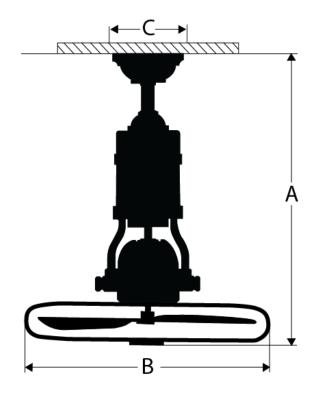

#### **Dimensions**

| Downrod Length (in.) | 4     |
|----------------------|-------|
| A:                   | 24.30 |
| B:                   | 21    |
| C:                   | 6     |