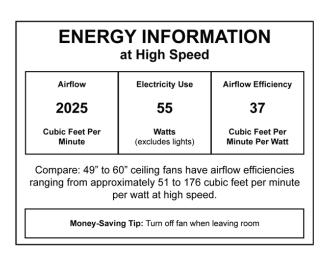

#### **Specs**

Blade Sweep Opt (in.) 17 Blade Pitch (°) 7 Motor Size (MM) 82x65 **Amps at High Speed** 0.45 Shipping Weight (lbs.) 21.58 Carton Size (CU FT) 5.38 High Speed (CFM) 2025.32 Low Speed (CFM) 1235.41 **Energy Guide CFM** 2025 **Energy Guide CFM\_Watts** 37 Watts (Hi Speed) 54.70 Blades