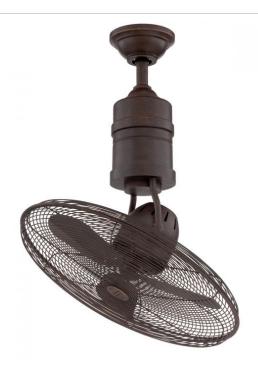

## Bellows III - BW321AG3

21" Ceiling Fan with Blades

Finish: Aged Bronze Textured

Introducing the ultimate industrial Retro-chic rotating cage fan, indoors or out. Ceiling-mounted with a 4" downrod, the uber-cool Bellows III is equipped with a 90-degree tilt feature, 21" blades, 360 degree rotation, and a powerful 3-speed reversible motor.

- Heavy Duty, 3-Speed Reversible Motor
- 4" Downrod (Included)
- 19" Blades in Aged Bronze (Included)
- IC Remote & Wall Controls (Included)
- · Dual Mount (Flat or angled ceiling)
- Suitable for Damp Locations