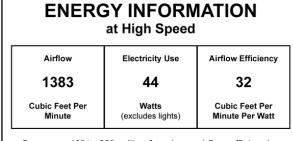

#### **Specs**

| Blade Sweep Opt (in.)  | 14      |
|------------------------|---------|
| Blades                 | 3       |
| Blade Pitch (°)        | 7       |
| Motor Size (MM)        | 82x25   |
| Amps at High Speed     | 0.38    |
| Watts (Hi Speed)       | 43.60   |
| Energy Guide CFM       | 1383    |
| Energy Guide CFM_Watts | 32      |
| High Speed (CFM)       | 1382.74 |
| Low Speed (CFM)        | 703.09  |
| Carton Size (CU FT)    | 4.78    |
| Shipping Weight (lbs.) | 19.62   |

### Bellows I Hard-wired - BW116AG3-HW

Compare: 49" to 60" ceiling fans have airflow efficiencies ranging from approximately 51 to 176 cubic feet per minute per watt at high speed.

Money-Saving Tip: Turn off fan when leaving room