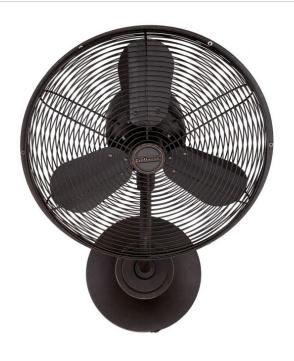

## Bellows I Hard-wired -BW116AG3-HW

16" Hard-Wired Wall Mount Fan

Finish: Aged Bronze Textured

With a heavy-duty, 3-speed oscillating motor and 14" blades, this wall-mounted fan combines the retro style of a table fan with the power and efficiency of a ceiling fan. Finished in your choice of Aged Bronze Textured or Stainless Steel, it includes a Wall Control with 3-speed and Oscillating functions.

- Heavy Duty, 3 Oscillating Speed Motor
- Hard-Wired Directly to Junction Box
- Hard-Wired Directly to Junction Box
- Wall Control with 3-Speed and Oscillating Functions (Included)
- 3-Speed and Oscillating Functions (Included)
- Suitable for Damp Locations