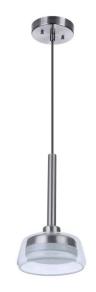

### **Centric - 55190**

Centric Pendant

#### Color

Brilliant LED light illuminates the clear seeded glass shades of these contemporary dimmable pendants and semi flushmounts within the Centric Collection by Craftmade. Featuring adjustable height cords, multiple sizes and finishes, The Centric collection offers the flexibility to hang a single pendant or multiple pendants clustered together to create a customized look uniquely your own.

## **Specs**

**Mounting Location** Indoor 300 Lumens CRI 90 LED Disk **Bulb Base Bulb CCT** 3000 LED **Bulb Size** LED **Bulb Type** 6 **Bulb Wattage** Carton Size (CU FT) 0.43

Glass or Shade Color Clear Seeded

#### **Dimensions**

Width (in.) 7.38 13.25 Height (in.) 96 Leadwire Length (in.) 5.12 Canopy Width (in.) Canopy Height (in.) 1 5.12 Canopy Length (in.)

Craftmade • 650 S. Royal Lane • Coppell, TX 75019 • • • © 2021 All Rights Reserved