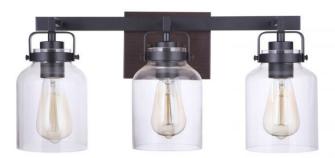

## Foxwood - 53603-FBDT

3 Light Vanity

Finish Flat Black - Dark Teak

Clean lines, clear glass with a subtle nod to industrial make the Foxwood an ideal choice equally at home in a transitional or traditional setting.