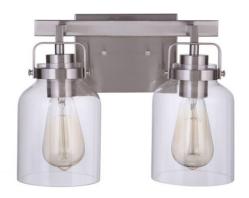

## Foxwood - 53602-BNK

2 Light Vanity

Finish Brushed Polished Nickel

Clean lines, clear glass with a subtle nod to industrial make the Foxwood an ideal choice equally at home in a transitional or traditional setting.

## Specs

Mounting LocationDampBulb BaseMediumBulbs2Bulb SizeA19Bulb TypeIncandescentBulb Wattage60

Bulb Wattage 60
Carton Size (CU FT) 0.71
Glass or Shade Color Clear

## **Dimensions**

Width (in.) 12.88
Height (in.) 9.50
Extension (in.) 6.88
Backplate Depth (in.) 0.98
Backplate Length (in.) 6.50
Backplate Height (in.) 5

Craftmade • 650 S. Royal Lane • Coppell, TX 75019 • • • © 2020 All Rights Reserved