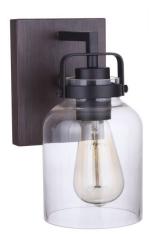

## Foxwood - 53601-FBDT

1 Light Wall Sconce

Finish Flat Black - Dark Teak

Clean lines, clear glass with a subtle nod to industrial make the Foxwood an ideal choice equally at home in a transitional or traditional setting.

## Specs

Mounting Location Bulb Base Bulbs Bulb Size Bulb Type Bulb Wattage Carton Size (CU FT) Glass or Shade Color Damp Medium 1 A19 Incandescent 60 0.33 Clear

## Dimensions

| Width (in.)            | 5    |
|------------------------|------|
| Height (in.)           | 9.50 |
| Extension (in.)        | 6.88 |
| Backplate Depth (in.)  | 0.98 |
| Backplate Length (in.) | 5    |
| Backplate Height (in.) | 6.50 |