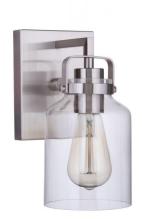

## Foxwood - 53601-BNK

1 Light Wall Sconce

Finish Brushed Polished Nickel

Clean lines, clear glass with a subtle nod to industrial make the Foxwood an ideal choice equally at home in a transitional or traditional setting.