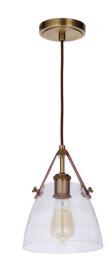

## Hagen - 51391-VB

1 Light Pendant

Finish Vintage Brass

Constructed in our vintage brass or polished nickel finish featuring crystal clear glass suspended from genuine leather, the Hagen collection is an instant classic that makes a statement. Designed to complement many of our Gallery Collection chandeliers, the clean design of the Hagen collection can easily be paired with many of our other Gallery Collection pieces or stand alone.

## Specs

Mounting Location Indoor
Bulb Base Medium
Bulbs 1
Bulb Size A-Type
Bulb Type Incandescent
Bulb Wattage 60

Carton Size (CU FT) 0.73
Glass or Shade Color Clear

## **Dimensions**

| Width (in.)         | 7.87 |
|---------------------|------|
| Height (in.)        | 11   |
| Canopy Width (in.)  | 4.84 |
| Canopy Height (in.) | 0.95 |
| Canopy Length (in.) | 4.84 |