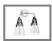

## Specs ^

Mounting LocationIndoorBulb BaseMediumBulbs2Bulb SizeA-TypeBulb TypeIncandescentBulb Wattage60Carton Size (CU FT)1.95Glass or Shade ColorClear

Width (in.) 16
Height (in.) 14.17
Extension (in.) 7
Backplate Depth (in.) 0.91
Backplate Length (in.) 4.84
Backplate Height (in.) 4.84

**Dimensions** 

Craftmade • 650 S. Royal Lane • Coppell, TX 75019 • • • © 2020 All Rights Reserved