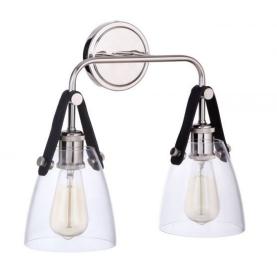

## Hagen - 51362-PLN

2 Light Wall Sconce

Finish Polished Nickel

Constructed in our vintage brass or polished nickel finish featuring crystal clear glass suspended from genuine leather, the Hagen collection is an instant classic that makes a statement. Designed to complement many of our Gallery Collection chandeliers, the clean design of the Hagen collection can easily be paired with many of our other Gallery Collection pieces or stand alone.

## Specs ^

Mounting LocationIndoorBulb BaseMediumBulbs2Bulb SizeA-TypeBulb TypeIncandescentBulb Wattage60Carton Size (CU FT)1.95Glass or Shade ColorClear

Width (in.) 16
Height (in.) 14.17
Extension (in.) 7
Backplate Depth (in.) 0.91
Backplate Length (in.) 4.84
Backplate Height (in.) 4.84