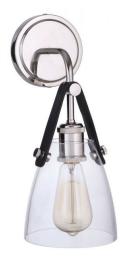

## Hagen - 51361-PLN

1 Light Wall Sconce

Finish Polished Nickel

Constructed in our vintage brass or polished nickel finish featuring crystal clear glass suspended from genuine leather, the Hagen collection is an instant classic that makes a statement. Designed to complement many of our Gallery Collection chandeliers, the clean design of the Hagen collection can easily be paired with many of our other Gallery Collection pieces or stand alone.

## Specs

Mounting Location Bulb Base Bulbs Bulb Size Bulb Type Bulb Wattage Carton Size (CU FT) Glass or Shade Color Indoor Medium 1 A-Type Incandescent 60 0.98 Clear

## Dimensions

| Width (in.)            | 6     |
|------------------------|-------|
| Height (in.)           | 14.17 |
| Extension (in.)        | 7.25  |
| Backplate Depth (in.)  | 0.91  |
| Backplate Length (in.) | 4.84  |
| Backplate Height (in.) | 4.84  |