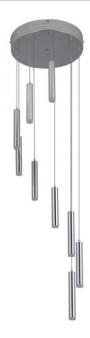

## Lexi - 47599-CH-LED

9 Light LED Pendant

If you're looking for a stand-out piece that will add drama to your décor, our Lexi fixture is ideal from top to bottom. A leading choice for high ceilings and grand entrances, the Lexi cascade design is dripping with style and sophistication.

- 2-watt LED light source (included)
- Cascade design
- · Fixture finish is chrome