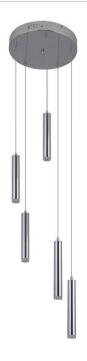

## Lexi - 47595-CH-LED

5 Light LED Pendant

If you're looking for a stand-out piece that will add drama to your décor, our Lexi fixture is ideal from top to bottom. A leading choice for high ceilings and grand entrances, the Lexi cascade design is dripping with style and sophistication.

- 2-watt LED light source (included)
- Cascade design
- Fixture finish is chrome

### **Specs**

**Bulb Wattage Mounting Location** Indoor Lumens 450 CRI 90 **Bulbs Included Bulb Base** LED Bulbs **Bulb CCT** 3000 **Bulb Size** LED **Bulb Type** LED **Bulb Wattage** 2 Carton Size (CU FT) 0.54 Finish Chrome

#### **Dimensions**

Width (in.)9.88Height (in.)6.50Leadwire Length (in.)96