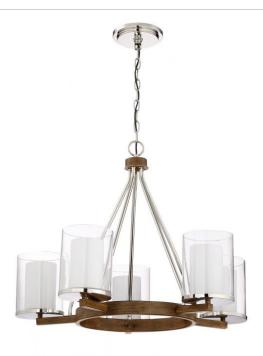

# **Lark - 46425-PLNWB**

5 Light Chandelier

Rustic and simple, this medieval-inspired chandelier is so authentic it's as though it was crafted by the local blacksmith. The large candle-style bulbs create a warm light that will transport your interior space to another era.

- Requires 5 E26/Medium 60-watt bulbs (not included)
- · Comes with 6' of chain
- Cylinder shades are frosted inside with clear outside glass
- · Fixture finish is polished nickel and whiskey barrel
- · Medieval inspired

### **Specs**

Bulb Wattage60Mounting LocationIndoorBulb BaseE26/Medium

Bulbs 5 Bulb Size A19

Bulb Type Incandescent

**Bulb Wattage** 60 **Carton Size (CU FT)** 7.68

Finish Polished Nickel - Whiskey Barrel
Glass Shade Finish Clear Outer - Frosted Inner

#### **Dimensions**

 Width (in.)
 28

 Height (in.)
 22

 Leadwire Length (in.)
 120

 Canopy Width (in.)
 5.98

 Canopy Height (in.)
 1

 Canopy Length (in.)
 5.98

 Chain Length (ft.)
 6