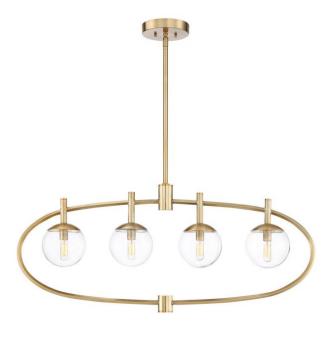

### Piltz - 45574-SB

4 Light Island

Finish: Satin Brass

Take your décor to new heights with our eclectic, orbshaped Piltz light fixture. With bulbs housed within transparent glass spheres and suspended from above, this fixture is suggestive of a solar configuration that will revolutionize the look of your interior space.

- Requires 4 E12/Candelabra 40-watt bulbs (not included)
- Three 12" and one 6" downrod included
- Extra 12" downrods: Part# 455-DOWNROD-SB
- · Clear sphere shaped glass (included)