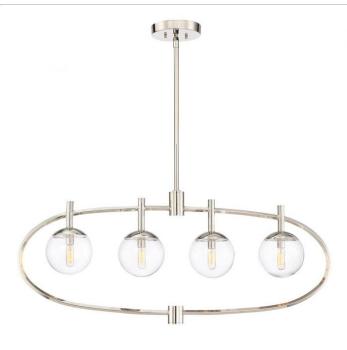

## Piltz - 45574-PLN

4 Light Island

Finish: Polished Nickel

Take your décor to new heights with our eclectic, orbshaped Piltz light fixture. With bulbs housed within transparent glass spheres and suspended from above, this fixture is suggestive of a solar configuration that will revolutionize the look of your interior space.

- Requires 4 E12/Candelabra 40-watt bulbs (not included)
- Three 12" and one 6" downrod included
- Extra 12" downrods: Part# 455-DOWNROD-PLN
- · Clear sphere shaped glass (included)

#### **Specs**

Mounting Location Indoor

Bulb Base E12/Candelabra

**Bulbs** 4 **Bulb Size** T6

Bulb Type Incandescent

Bulb Wattage40Carton Size (CU FT)3.89Glass Shade FinishClear

#### **Dimensions**

 Length (in.)
 40

 Width (in.)
 6

 Height (in.)
 17.25

 Canopy Width (in.)
 6.25

 Canopy Length (in.)
 6.25