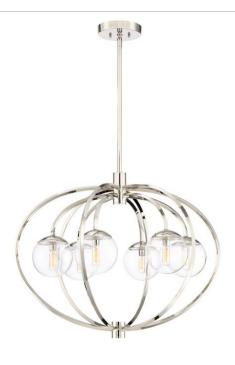

## Piltz - 45526-PLN

6 Light Chandelier

Finish: Polished Nickel

Take your décor to new heights with our eclectic, orbshaped Piltz light fixture. With bulbs housed within transparent glass spheres and suspended from above, this fixture is suggestive of a solar configuration that will revolutionize the look of your interior space.

- Requires 6 E12/Candelabra 40-watt bulbs (not included)
- Three 12" and one 6" downrod included
- Extra 12" downrods: Part# 455-DOWNROD-PLN
- Clear sphere shaped glass (included)

#### **Specs**

Mounting Location Indoor

Bulb Base E12/Candelabra

**Bulbs** 6 **Bulb Size** T6

Bulb Type Incandescent

Bulb Wattage40Carton Size (CU FT)14.69Glass Shade FinishClear

### **Dimensions**

 Width (in.)
 30

 Height (in.)
 23.75

 Canopy Width (in.)
 6.25

 Canopy Length (in.)
 6.25