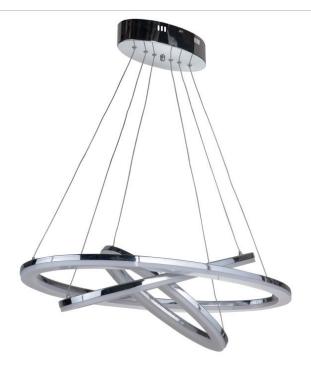

# Anillo - 42724-CH-LED

3 Ring LED Pendant

Send your décor into Orbit with the Anello LED light fixture. Featuring a prominent, three-ring configuration that tricks the eye, this suspended fixture is minimalism in motion.

- 80-watt LED light source (included)
- Adjust the orbit of each ring to suit your environment.
- · Fixture finish is chrome

#### **Specs**

**Bulb Wattage** 80 **Mounting Location** Indoor Lumens 3000 CRI 90 **Bulb Base** LED **Bulbs Bulb CCT** 3000 **Bulb Size** LED **Bulb Type** LED **Bulb Wattage** 80 Carton Size (CU FT) 1.93 Finish Chrome Glass Shade Finish White Acrylic