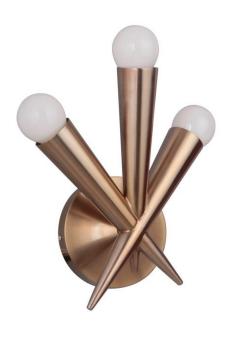

## Nova - 42263-SB

3 Light Wall Sconce

Finish: Satin Brass

Give your home the illusion of movement with this atomic-era inspired lighting series. The Nova uses six metal, cone shaped rods with solid white, round bulbs. The simple design portrays the movement of light across space. This series is ideal for homeowners who want to bring an authentic mid-century modern aesthetic to their home décor.

- Requires 3 E26/Medium 60-watt bulbs (not included)
- Fixture finishes available in gloss black, polished nickel, satin brass, and satin rose gold
- · Atomic-era inspired