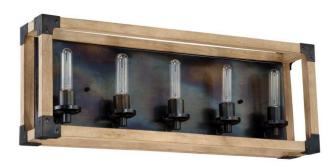

## **Cubic - 41505-FSNW**

5 Light Vanity

The sparse structure of the Cubic light fixture marries a rustic, lantern-style with a streamlined industrial look. The metal finish with contrasting corner accents give the Cubic openness that allows the candle-inspired bulbs to be viewed without obstruction.

- 5 E26/Medium 60-watt tubular bulbs (included)
- Natural unstained light oak finish is sealed for protection
- The fired steel finish is manually fired with a blow torch to give a random pattern while the rough grinding and buffing marks give a refined industrial look with slight aurora highlights