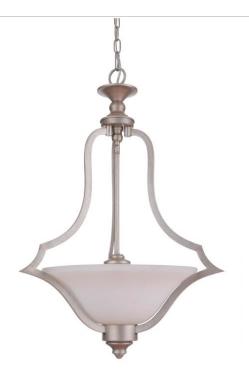

## Gabriella - 40243-AO

3 Light Pendant

Finish: Athenian Obol

Curved, angled and graceful, our Gabriella series is a striking addition to your foyer, dining and seating areas. This collection is crafted in our elegant Athenian Obol finish as well as our handsome Matte Black finish.

#### **Specs**

Bulb Wattage60Mounting LocationIndoorBulb BaseMediumBulbs3Bulb SizeA-TypeBulb TypeIncandescent

Bulb Wattage60Carton Size (CU FT)3.82ShapeBowl

Glass Shade Finish White Frosted

#### **Dimensions**

 Width (in.)
 18.11

 Height (in.)
 26.93

 Leadwire Length (in.)
 144

 Canopy Width (in.)
 5.98

 Canopy Length (in.)
 5.98

 Chain Length (ft.)
 10