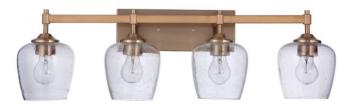

# Stellen - 12430SB4

4 Light Vanity

#### Finish Satin Brass

Created to complement your lifestyle, the updated classic vanity collection, Stellen, is the perfect combination of large clear seeded glass curved shades and minimal back plate.