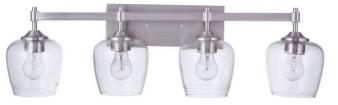

## Stellen - 12430BNK4

4 Light Vanity

Finish Brushed Polished Nickel

Created to complement your lifestyle, the updated classic vanity collection, Stellen, is the perfect combination of large clear seeded glass curved shades and minimal back plate.

## Specs

Mounting Location Bulb Base Bulbs Bulb Size Bulb Type Bulb Wattage Carton Size (CU FT) Glass or Shade Color Damp Medium 4 A19 Incandescent 60 1.64 Clear Seeded

## Dimensions

| Width (in.)            | 30.25 |
|------------------------|-------|
| Height (in.)           | 9.25  |
| Extension (in.)        | 7     |
| Backplate Depth (in.)  | 1     |
| Backplate Length (in.) | 12    |
| Backplate Height (in.) | 4.25  |
|                        |       |