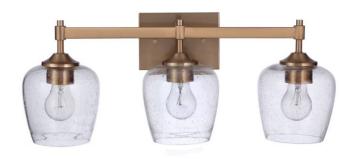

## Stellen - 12422SB3

3 Light Vanity

#### Finish Satin Brass

Created to complement your lifestyle, the updated classic vanity collection, Stellen, is the perfect combination of large clear seeded glass curved shades and minimal back plate.

Glass or Shade Color Clear Seeded