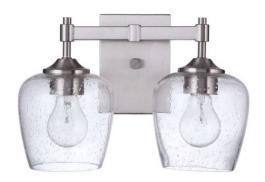

## Stellen - 12413BNK2

2 Light Vanity

Finish Brushed Polished Nickel

Created to complement your lifestyle, the updated classic vanity collection, Stellen, is the perfect combination of large clear seeded glass curved shades and minimal back plate.

## **Specs**

Mounting Location Damp
Bulb Base Medium
Bulbs 2
Bulb Size A19
Bulb Type Incandescent

Bulb Wattage 60 Carton Size (CU FT) 0.84

Glass or Shade Color Clear Seeded

## **Dimensions**

Width (in.) 13
Height (in.) 9.25
Extension (in.) 7
Backplate Depth (in.) 1
Backplate Length (in.) 4.25
Backplate Height (in.) 5.88

Craftmade • 650 S. Royal Lane • Coppell, TX 75019 • • • © 2020 All Rights Reserved