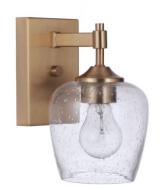

## Stellen - 12406SB1

1 Light Wall Sconce

#### Finish Satin Brass

Created to complement your lifestyle, the updated classic vanity collection, Stellen, is the perfect combination of large clear seeded glass curved shades and minimal back plate.

### **Specs**

**Mounting Location** Damp Medium **Bulb Base Bulbs** A19 **Bulb Size Bulb Type** Incandescent 60 **Bulb Wattage** 

Carton Size (CU FT) 0.40 **Glass or Shade Color** 

Clear Seeded

#### **Dimensions**

Width (in.) 5.50 9.25 Height (in.) 7 Extension (in.) Backplate Depth (in.) 1 4.25 Backplate Length (in.) 5.88 Backplate Height (in.)

Craftmade • 650 S. Royal Lane • Coppell, TX 75019 • • • © 2020 All Rights Reserved